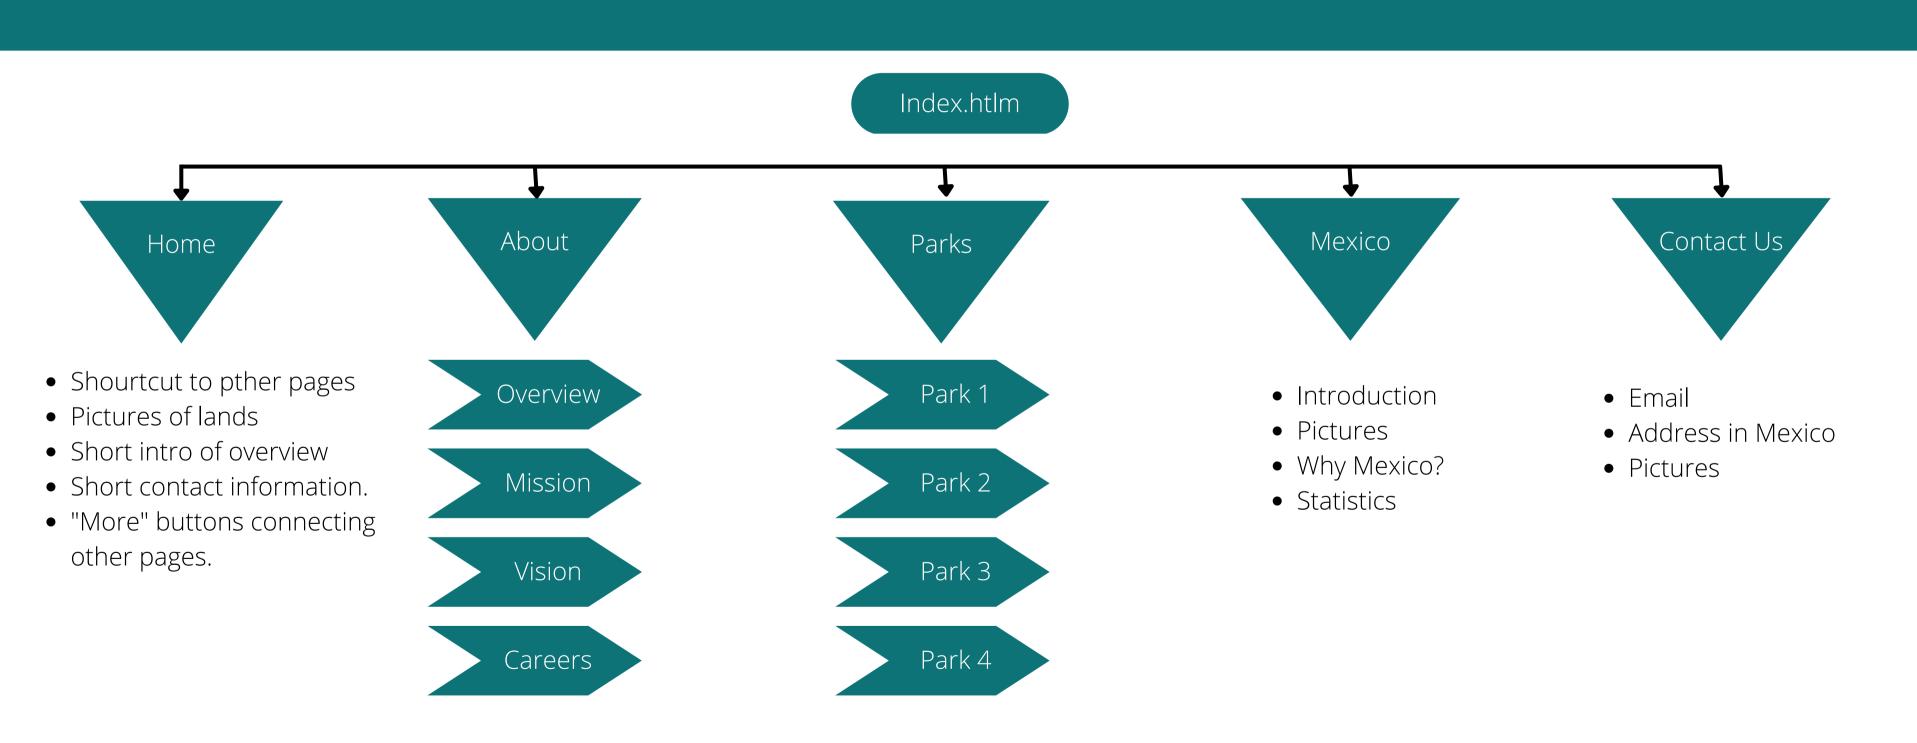

mponent is the key component that interacts with the user, receives the input and manages the presentation logic while controlling user interactions with the application. User inputs are validated as well, if required.
- 2) **Web Server**: The web server also known as the backend component or the server-side component handles the business logic and processes the user requests by routing the requests to the right component and managing the entire application operations. It can run and oversee requests from a wide variety of clients.
- 3) **Database Server**: The database server provides the required data for the application. It handles data-related tasks. In a multi-tiered architecture, database servers can manage business logic with the help of stored procedures.



### Website Structure