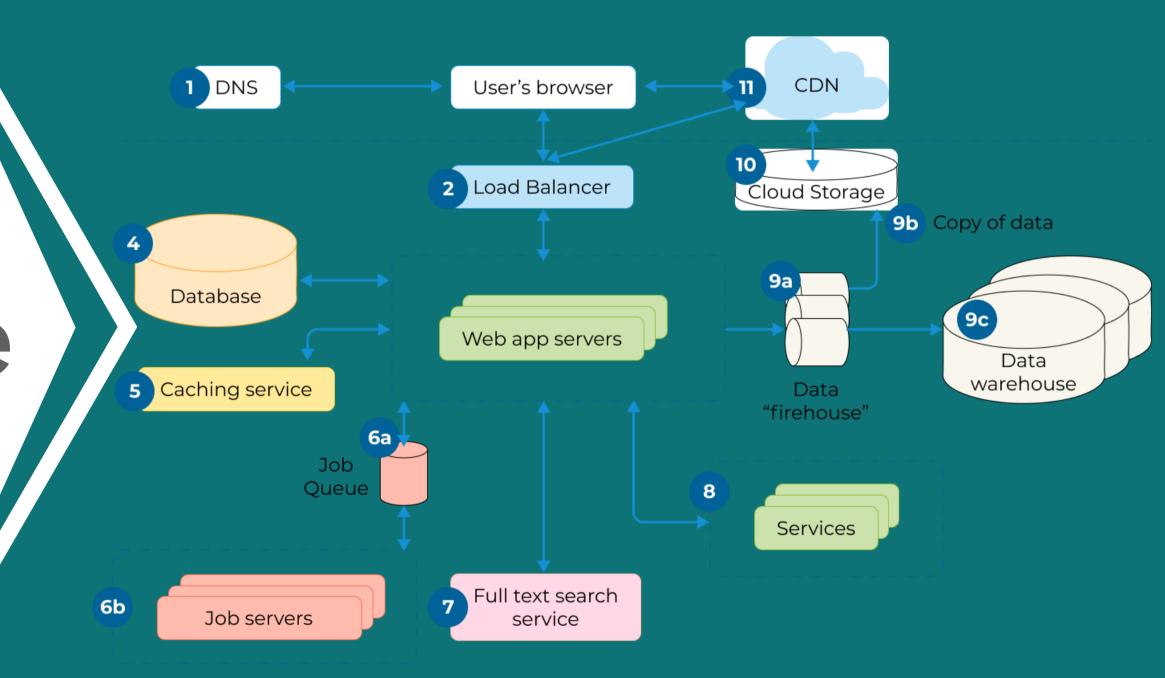

# System Architecture

Web-based application architecture comprises 3 core components:

- 1) **Web Browser**: The browser or the client-side component or the front-end component is the key component that interacts with the user, receives the input and manages the presentation logic while controlling user interactions with the application. User inputs are validated as well, if required.
- 2) **Web Server**: The web server also known as the backend component or the server-side component handles the business logic and processes the user requests by routing the requests to the right component and managing the entire application operations. It can run and oversee requests from a wide variety of clients.
- 3) **Database Server**: The database server provides the required data for the application. It handles data-related tasks. In a multi-tiered architecture, database servers can manage business logic with the help of stored procedures.